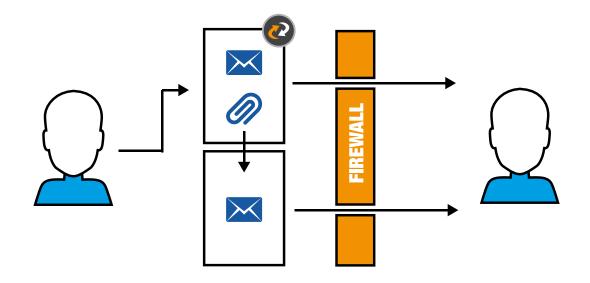

### Making e-mail wunderbar

- Your own server (private cloud or on-prem)
- Taking care of secure communication, large files, providing audit trail.
- Simply extending your existing e-mail infrastructure. Integration into e-mail workflow.
- Handle e-mails and large files in the same workflow.

## **Using Cryptshare**